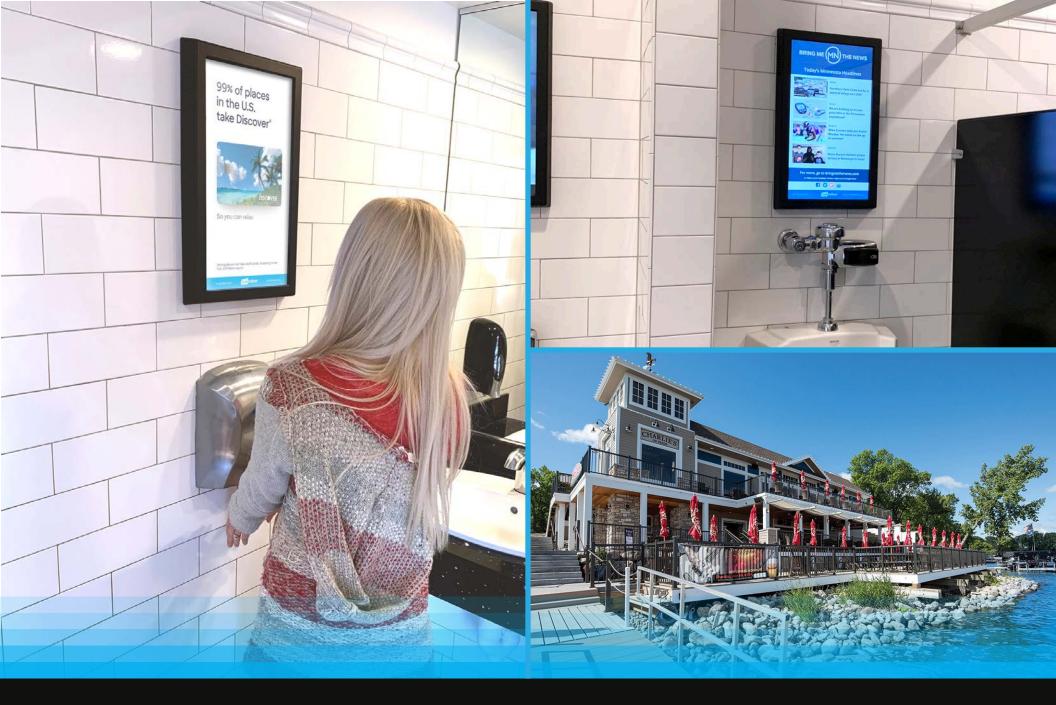

## A NETWORK OF TOP-NOTCH VENUES

Our digital monitors add a finishing touch **TO THE NICEST OF BATHROOMS** 

Digital content on a clean display that COMPLEMENTS NEARLY ANY WALL DÉCOR

These custom screens can provide

ENTERTAINMENT TO YOUR GUESTS