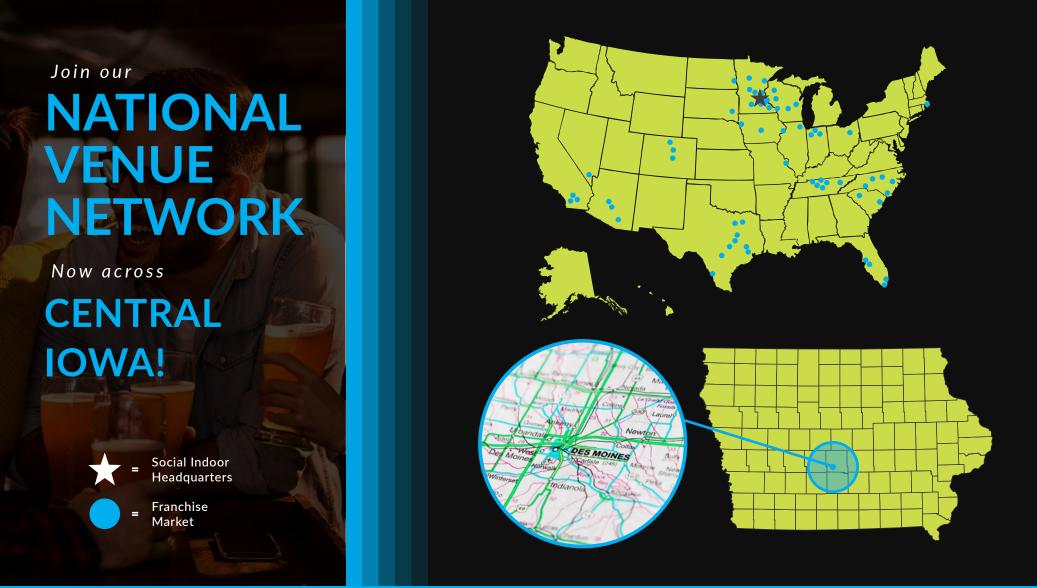

#### THE DIGITAL FRONTIER IS IN CENTRAL IOWA!

And it is *absolutely free* to be a sponsor venue! When you become a part of our network, you become a part of a thriving community of restaurants, bars and venues across Central Iowa.

## DIGITAL VENUES ACROSS THE COUNTRY

Besides the names you've always known, we also work with the area's most popular independent & regional venues.