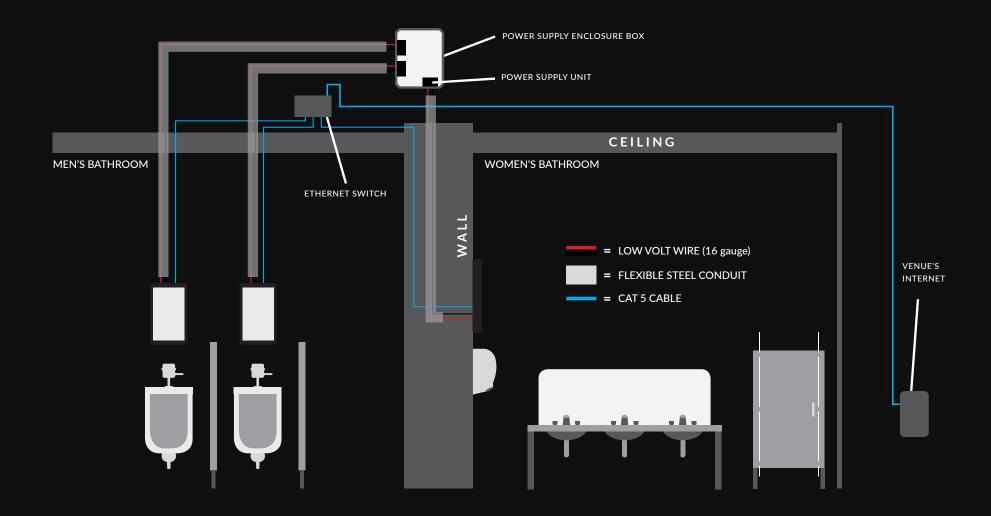

## STANDARD DIGITAL VENUE INSTALL DIAGRAM

Social Indoor pays **100% of the installation costs**. There is **no cost** to our venue partners.