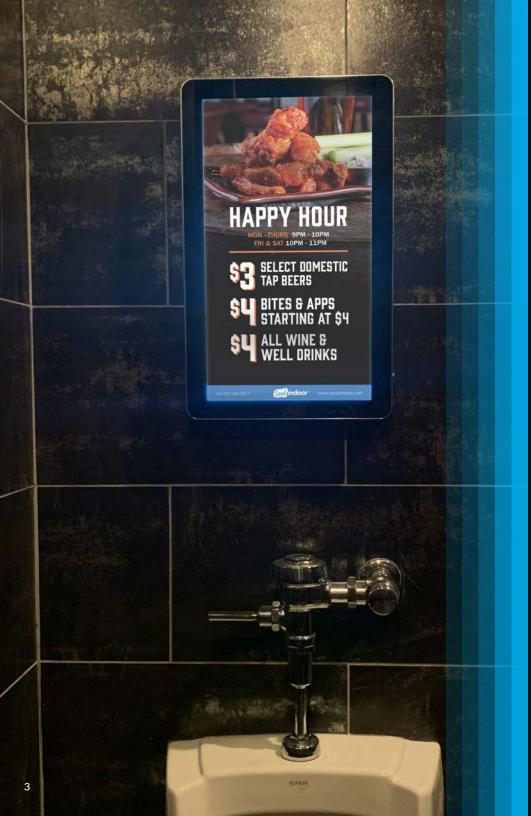

#### VENUES CAN SPEAK DIRECTLY TO THEIR PATRONS THROUGH OUR MONITORS

When the venue chooses to be compensated with in-house ad space, they can speak to their guests when there aren't any distractions... In the restroom. This is a perfect place to promote...

- + Happy Hour
- + Special Events (i.e. Bingo Night, Live Music, Raffles)
- + Daily Specials
- + New Menu Items
- + Charities & Fundraisers

#### HELPING CHARITIES AND FUNDRAISERS

Know of a special event or cause that is for the greater good? You can use in-house ad space to promote it to your guests!

This is a great way to give back to the causes you care about.