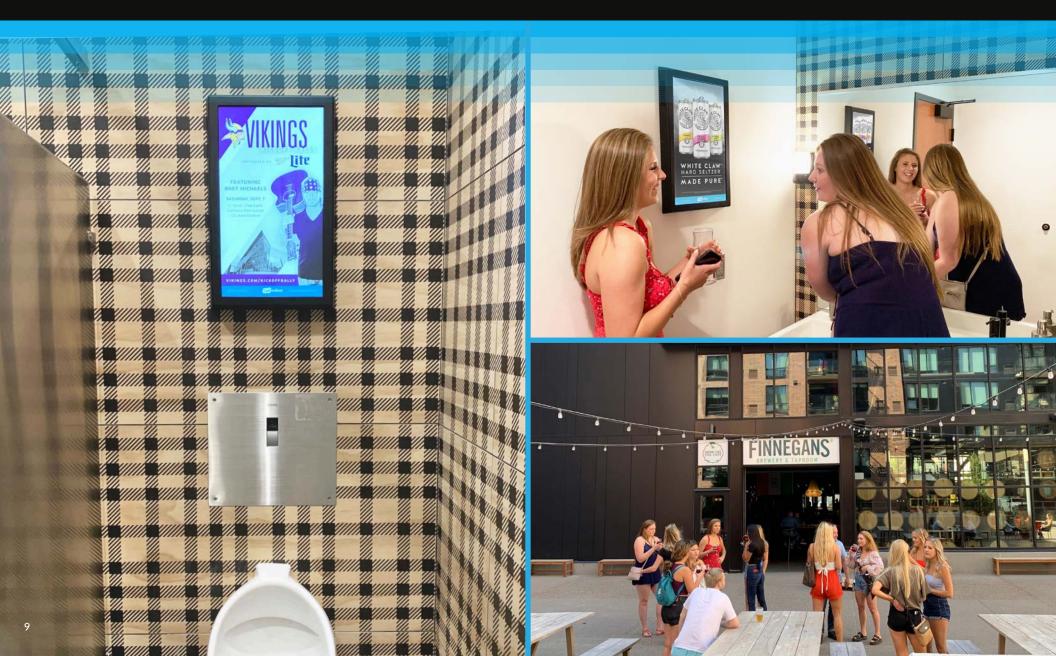

## A NETWORK OF TOP-NOTCH VENUES

Our digital monitors add a finishing touch **TO THE NICEST OF BATHROOMS** 

Digital content on a clean display that COMPLEMENTS NEARLY ANY WALL DÉCOR

These custom screens can provide

ENTERTAINMENT TO YOUR GUESTS