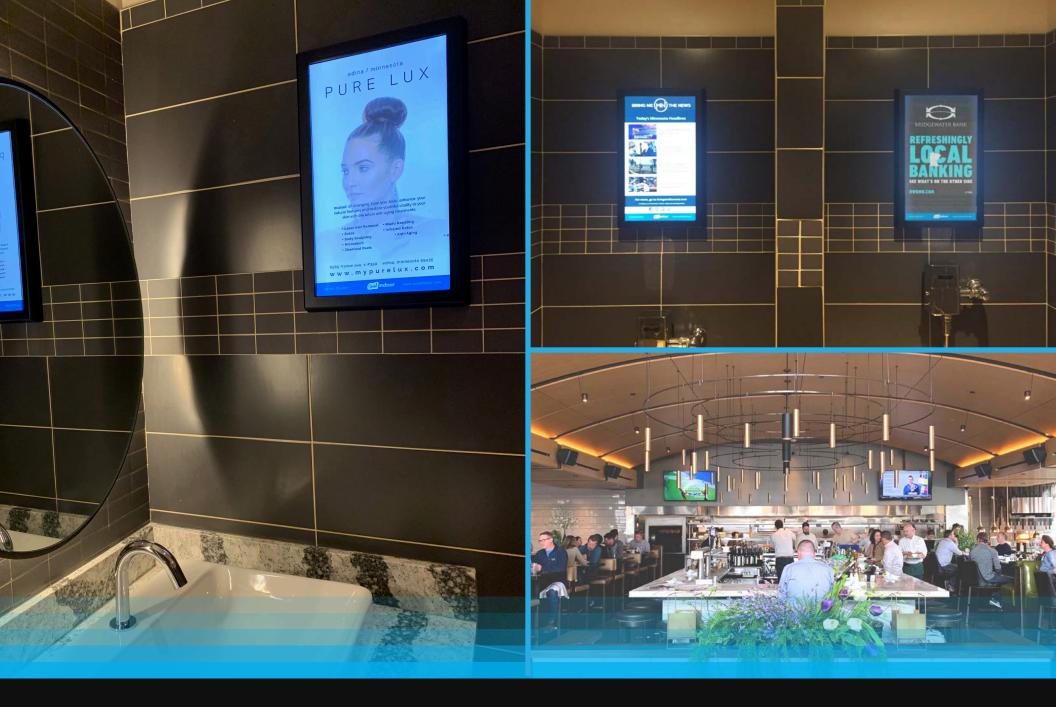

## A NETWORK OF TOP-NOTCH VENUES

Our digital monitors add a finishing touch **TO THE NICEST OF BATHROOMS** 

Digital content on a clean display that COMPLEMENTS NEARLY ANY WALL DÉCOR

These custom screens can provide

ENTERTAINMENT TO YOUR GUESTS