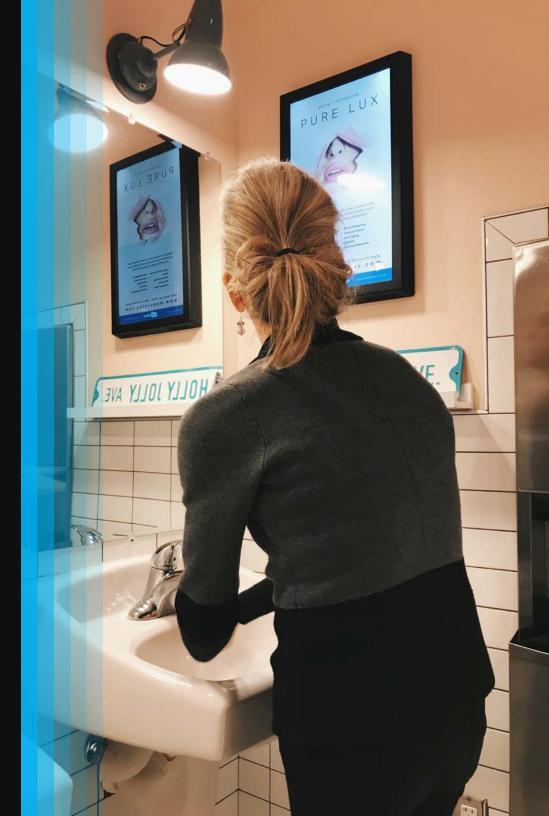

## Sign up today for FREE DIGITAL INDOOR MONITORS

Our custom, high-definition monitors are installed above the urinals in the men's restrooms, & near the vanity area in the women's restrooms.

## Our screens are jaw-dropping EVEN IN RUSTIC SETTINGS